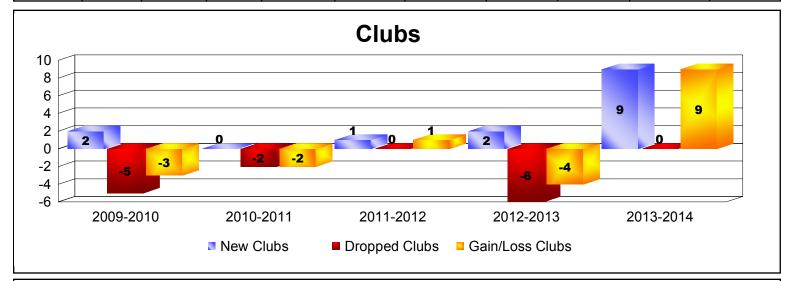

District 301 E

As of June 2014 Cumulative

| Year      | New<br>Clubs | Dropped<br>Clubs | Gain/<br>Loss<br>Clubs | New<br>Members | Charter<br>Members | Reinstate<br>Members | Transfer<br>Members | Total<br>Member<br>Added | Total<br>Members<br>Dropped | Gain/<br>Loss<br>Members |
|-----------|--------------|------------------|------------------------|----------------|--------------------|----------------------|---------------------|--------------------------|-----------------------------|--------------------------|
| 2009-2010 | 2            | -5               | -3                     | 118            | 61                 | 4                    | 1                   | 184                      | -208                        | -24                      |
| 2010-2011 | 0            | -2               | -2                     | 132            | 0                  | 27                   | 6                   | 165                      | -218                        | -53                      |
| 2011-2012 | 1            | 0                | 1                      | 161            | 35                 | 35                   | 0                   | 231                      | -99                         | 132                      |
| 2012-2013 | 2            | -6               | -4                     | 177            | 105                | 2                    | 7                   | 291                      | -213                        | 78                       |
| 2013-2014 | 9            | 0                | 9                      | 303            | 267                | 68                   | 1                   | 639                      | -182                        | 457                      |
| Average   | 3            | -3               | 0                      | 178            | 94                 | 27                   | 3                   | 302                      | -184                        | 118                      |