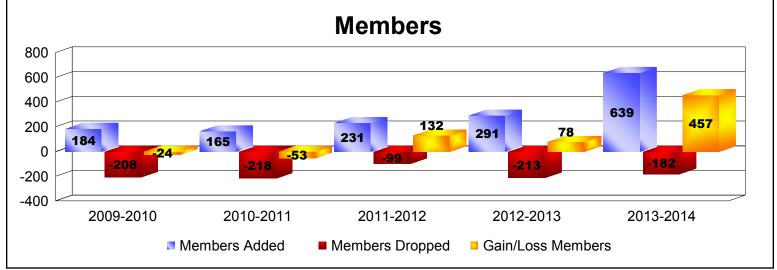

District 301 E

As of June 2014 Cumulative

| Year      | New<br>Clubs | Dropped<br>Clubs | Gain/<br>Loss<br>Clubs | New<br>Members | Charter<br>Members | Reinstate<br>Members | Transfer<br>Members | Total<br>Member<br>Added | Total<br>Members<br>Dropped | Gain/<br>Loss<br>Members |
|-----------|--------------|------------------|------------------------|----------------|--------------------|----------------------|---------------------|--------------------------|-----------------------------|--------------------------|
| 2009-2010 | 2            | -5               | -3                     | 118            | 61                 | 4                    | 1                   | 184                      | -208                        | -24                      |
| 2010-2011 | 0            | -2               | -2                     | 132            | 0                  | 27                   | 6                   | 165                      | -218                        | -53                      |
| 2011-2012 | 1            | 0                | 1                      | 161            | 35                 | 35                   | 0                   | 231                      | -99                         | 132                      |
| 2012-2013 | 2            | -6               | -4                     | 177            | 105                | 2                    | 7                   | 291                      | -213                        | 78                       |
| 2013-2014 | 9            | 0                | 9                      | 303            | 267                | 68                   | 1                   | 639                      | -182                        | 457                      |
| Average   | 3            | -3               | 0                      | 178            | 94                 | 27                   | 3                   | 302                      | -184                        | 118                      |